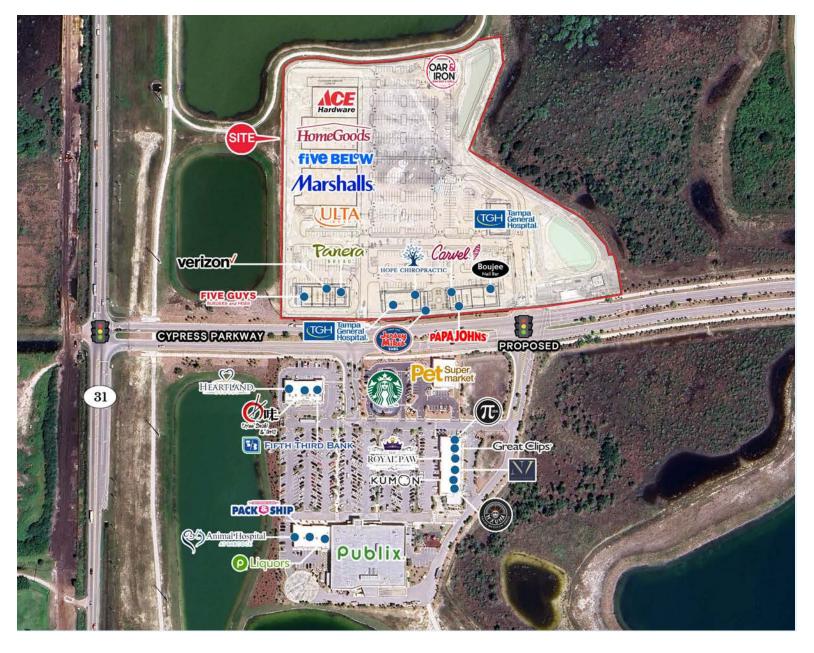

### Aerial Site

KIM FITZGERALD DIRECTOR OF COMMERCIAL LEASING kfitzgerald@kitsonpartners.com 941.676.7254

 ${\tt BabcockRanchForBusiness.com}$ 

42030-42080 Cypress Parkway, Babcock Ranch, FL