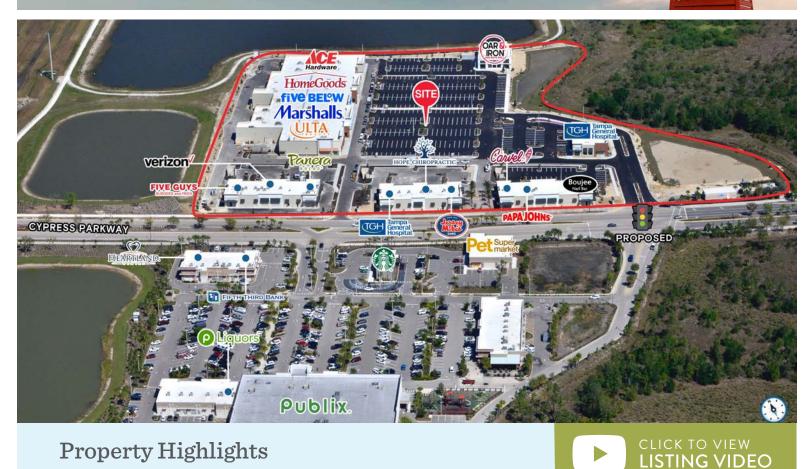

### **Property Highlights**

- Box and Outparcel Opportunities available at main entrance to Babcock Ranch
- Join Marshalls, Ace Hardware, Five Below, Tampa General Hospital, and more!
- Across the street from brand new Publix anchored center
- Prime availability at signalized intersection
- Babcock Ranch is an 18,000-acre, 50,000 person "new town" development in Southwest Florida
- Entitled for 19,500 residential units and 6 million square feet of commercial space
- Babcock Ranch is a top 10 ranked top selling master-planned community in the country
- Developed as an innovative new town that sets a whole new standard for sustainable, responsible growth
- First city in the United States powered by Solar Energy

### **Close Intersection**

KIM FITZGERALD DIRECTOR OF COMMERCIAL LEASING kfitzgerald@kitsonpartners.com 941.676.7254

BabcockRanchForBusiness.com

obtained the information above from sources we believe to be reliable. However, we have not verified its accuracy and make no guarantee, warranty or representation about it. It is submitted subject to the possibility of errors, omissions, change of price, rental or er conditions, prior sale, lease or financing, or withdrawal without notice. We include projections, opinions, assumptions or estimates for example only, and they may not represent current or future performance of the property. You and your tax and legal advisors