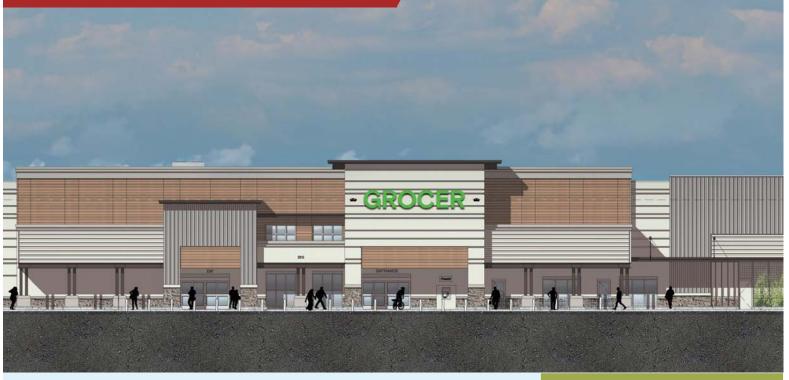

### **GROCERY ANCHORED CENTER**

### **Property Highlights**

- Proposed ±150,000 SF Grocery Anchored Center
- Outparcels and inline space available
- Multiple endcap restaurants with patios available
- Babcock Ranch is an 18,000 acre, 50,000 person "new town" development in Southwest Florida
- Entitled for 19,500 residential units and 6 million square feet of commercial space
- Babcock Ranch is a top 10 selling master-planned community in the country
- First city in the United States powered by Solar Energy