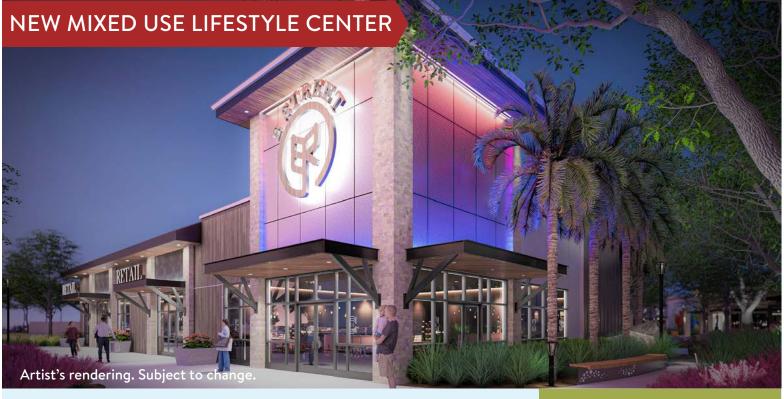

2026

**EXPECTED DELIVERY** 

B Street at Babcock Ranch is a brand new mixed-use development with approximately 70,200 square feet of ground-floor retail space, 42,000 square foot office building with 21,000 square feet of ground floor space available, two residential buildings featuring 140 units, and over 1,135 surface level parking spaces.

B Street will be the energetic anchor of Babcock Ranch where patrons and residents can indulge in unique experiences daily.

We invite you to join us in creating a vibrant atmosphere filled with art, cuisine, music, shopping, fitness and more.