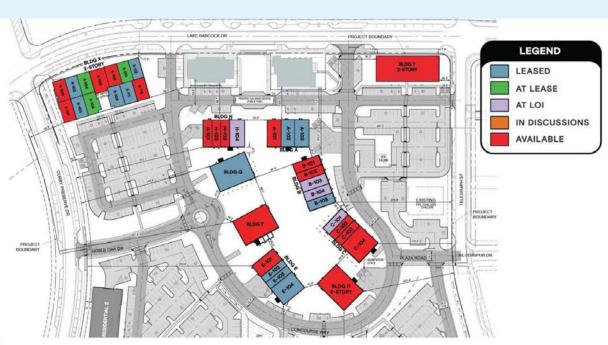

#### Proposed Site Plan

#### **Tenant Roster**

| A-101 | Available         | 1,928 SF |
|-------|-------------------|----------|
| A-102 | Kong Fu Ramen     | 2,000 SF |
| A-103 | Blush Nail Lounge | 2,500 SF |
| B-101 | Available         | 1,828 SF |
| B-102 | Available         | 1,900 SF |
| B-103 | At LOI            | 1,200 SF |
| B-104 | At LOI            | 1,300 SF |
| B-105 | Sugaring LA       | 1,500 SF |
| C-101 | At LOI            | 1,300 SF |
| C-102 | Available         | 1,300 SF |

| C-103 | Available                    | 1,300 SF |
|-------|------------------------------|----------|
| C-104 | Available                    | 3,828 SF |
| D-1   | Available                    | 5,850 SF |
| D-2   | Available                    | 5,850 SF |
| E-101 | Available                    | 1,928 SF |
| E-102 | Flourish and Pops            | 1,200 SF |
| E-103 | Carondelet Drink Parlor      | 1,200 SF |
| E-104 | BBQ King Smokehouse & Tavern | 3,400 SF |
| F     | Available                    | 5,850 SF |
| G     | Mangiamo Italian Restaurant  | 5,850 SF |

| H-101 | Available                   | 1,228 SF |
|-------|-----------------------------|----------|
| H-102 | Available                   | 1,300 SF |
| H-103 | Available                   | 1,300 SF |
| H-104 | At LOI                      | 2,600 SF |
| X-100 | Available                   | 1,500 SF |
| X-101 | Available                   | 1,500 SF |
| X-102 | South Florida Title         | 1,200 SF |
| X-103 | Kitson & Partners           | 1,500 SF |
| X-104 | Optical at lease            | 1,500 SF |
| X-105 | Financial Services at lease | 1,548 SF |

| X-106 | Available                   |                      | 2,250 SF  |
|-------|-----------------------------|----------------------|-----------|
| X-108 | Available                   |                      | 1,500 SF  |
| X-109 | Packing & Shipping at lease |                      | 1,548 SF  |
| X-110 | Way Better Insura           | nce                  | 1,500 SF  |
| X-111 | Wholistic Motus             |                      | 1,500 SF  |
| X-112 | NV Realty Group             |                      | 1,200 SF  |
| X-113 | Available                   |                      | 1,500 SF  |
| X-201 | Kitson & Partners           | 21,000 SF            |           |
| Y-1   | Available                   | 1,500 SF - 10,400 SF |           |
| Y-2   | Available                   | 1,000 SF -           | 10,400 SF |