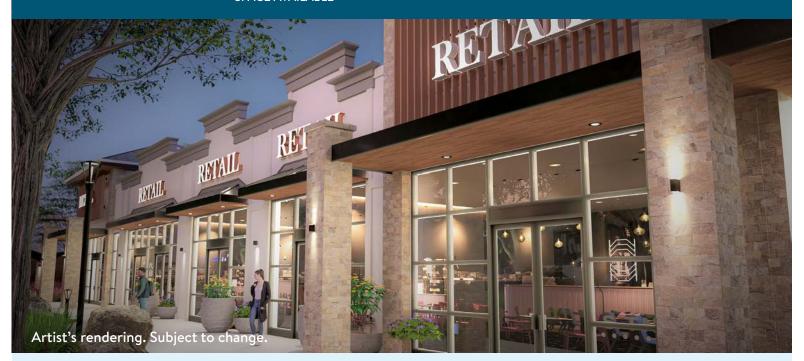

2026

**EXPECTED DELIVERY** 

B Street at Babcock Ranch is a brand new mixed-use development with approximately 70,200 square feet of ground-floor retail space, 42,000 square foot office building with 21,000 square feet of ground floor space available, two residential buildings featuring 140 units, and over 1,135 surface level parking spaces.

B Street will be the energetic anchor of Babcock Ranch where patrons and residents can indulge in unique experiences daily.

We invite you to join us in creating a vibrant atmosphere filled with art, cuisine, music, shopping, fitness and more.