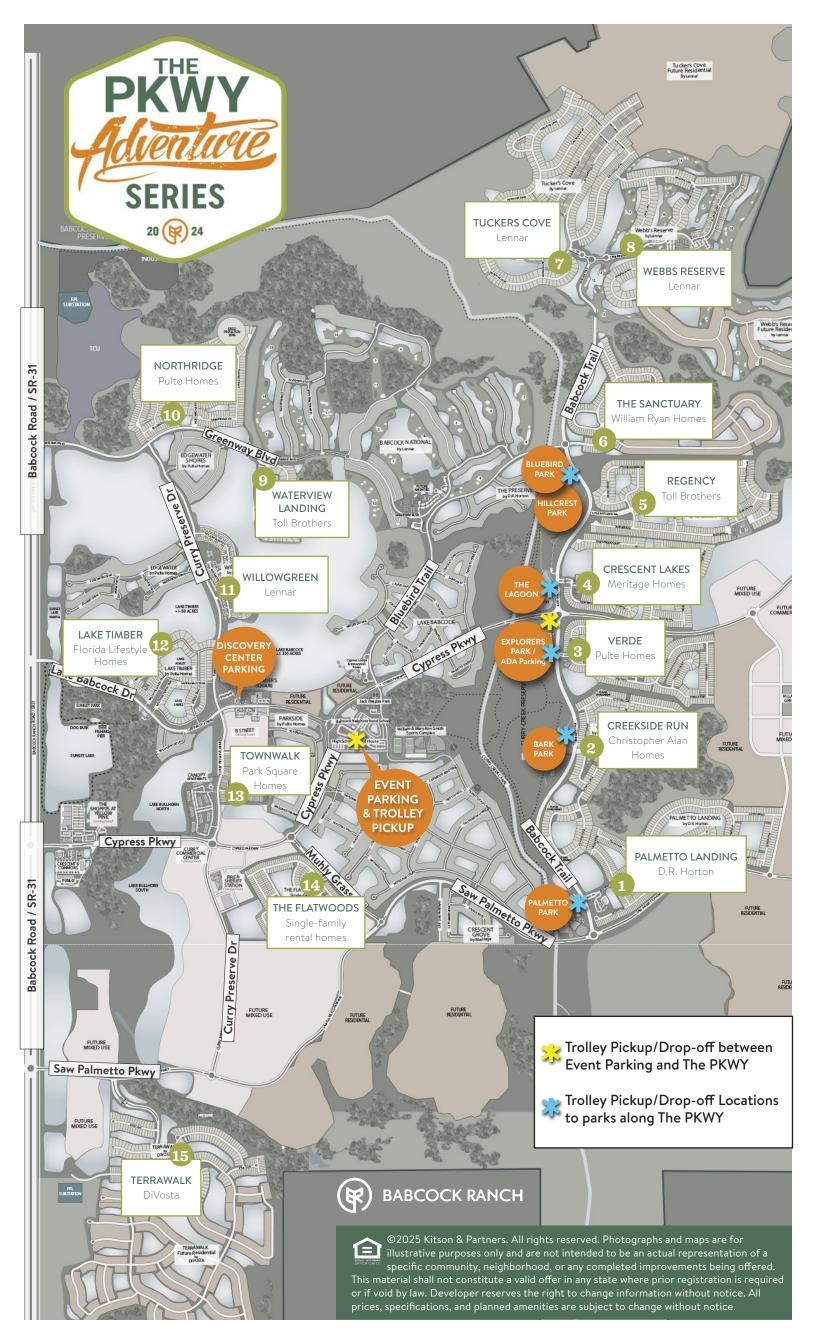

# PKWY-Palooza Prize Entry Locations

# **Palmetto Landing**

1 D.R. Horton from the \$350s 17763 Oleander Ave.

### Creekside Run

2 Christopher Alan Homes from the \$370s 44228 Creekside Run Ln

### Verde

3 **Pulte Homes** from the \$390s 44252 Kelly Drive

### **Crescent Lakes**

4 Meritage Homes from the \$350s 16508 Settlers Way

# Regency (55+ neighborhood)

from the \$400s
44453 Little Blue Heron Way

# The Sanctuary

6 William Ryan Homes from the \$360s 16089 Mulrion Blvd.

# **Tucker's Cove**

from the \$320s 15330 Jadestone Dr.

### Webbs Reserve

8 Lennar from the \$310s 15099 Longs Ln.

# **Waterview Landing**

9 **Toll Brothers** from the \$440s 16058 Preservation Blvd.

# Northridge

Pulte Homes
from the \$390s
42497 Cascade Dr.

## Willowgreen

11 Lennar from the \$380s 16540 Kingwood Ln.

### **Lake Timber**

12 Florida Lifestyle Homes
Custom Home Builder
42231 Lake Timber Dr.

### **Townwalk**

Park Square Homes from the \$320s 42862 Parkview Dr.

### The Flatwoods

### Avenue5

Single-family rental homes 43153 Wild Indigo Rd.

## **TerraWalk**

### DiVosta

from the \$400s 12532 Quartz Dr.

# **Discovery Center**

New Home & Town Information 941-235-2601