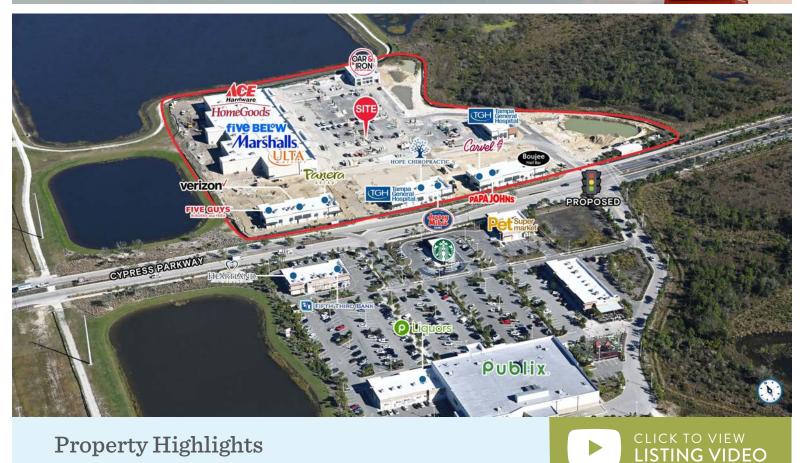

### **Property Highlights**

- Box and Outparcel Opportunities available at main entrance to Babcock Ranch
- Join Marshalls, Ace Hardware, Five Below, Tampa General Hospital, and more!
- Across the street from brand new Publix anchored center
- Prime availability at signalized intersection
- Babcock Ranch is an 18,000-acre, 50,000 person "new town" development in Southwest Florida
- Entitled for 19,500 residential units and 6 million square feet of commercial space
- Babcock Ranch is a top 10 ranked top selling master-planned community in the country
- Developed as an innovative new town that sets a whole new standard for sustainable, responsible growth
- First city in the United States powered by Solar Energy