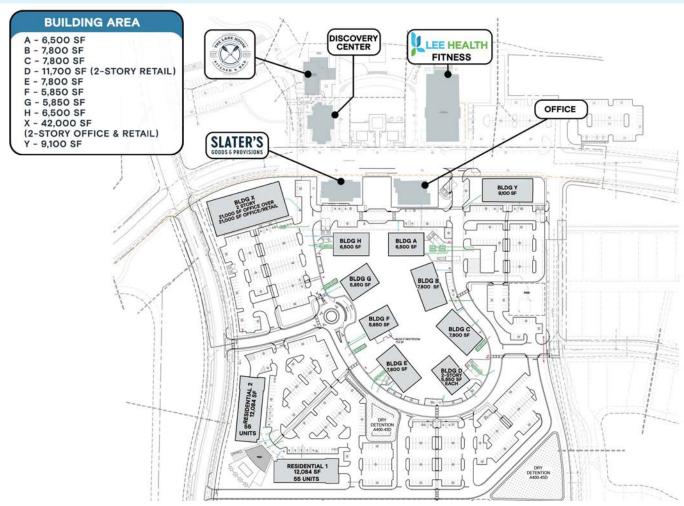

#### Proposed Site Plan

Disclaimer: The information contained in this brochure is provided for general informational purposes only. The estimated rentable area of the space is approximate and subject to verification. While every effort has been made to ensure the accuracy of the information presented, neither the landlord, property manager, nor their agents make any representation or warranty as to the actual rentable area. Prospective tenants are encouraged to independently verify the actual dimensions and square footage of the space prior to entering into any lease agreement. All information is subject to change without notice.

#### Site Details & The Vision

±77,000

SF GROUND FLOOR RETAIL SPACE

±42,000

SF OFFICE SPACE WITH 21,000 SF GROUND FLOOR SPACE AVAILABLE 1,135

SURFACE LEVEL PARKING SPACES

110

MULTI-FAMILY HOUSING UNITS

2026

**EXPECTED DELIVERY** 

B Street at Babcock Ranch is a brand new mixed-use development with approximately 77,000 square feet of ground-floor retail space, 42,000 square foot office building with 21,000 square feet of ground floor space available, two residential buildings featuring 110 units, and over 1,135 surface level parking spaces.