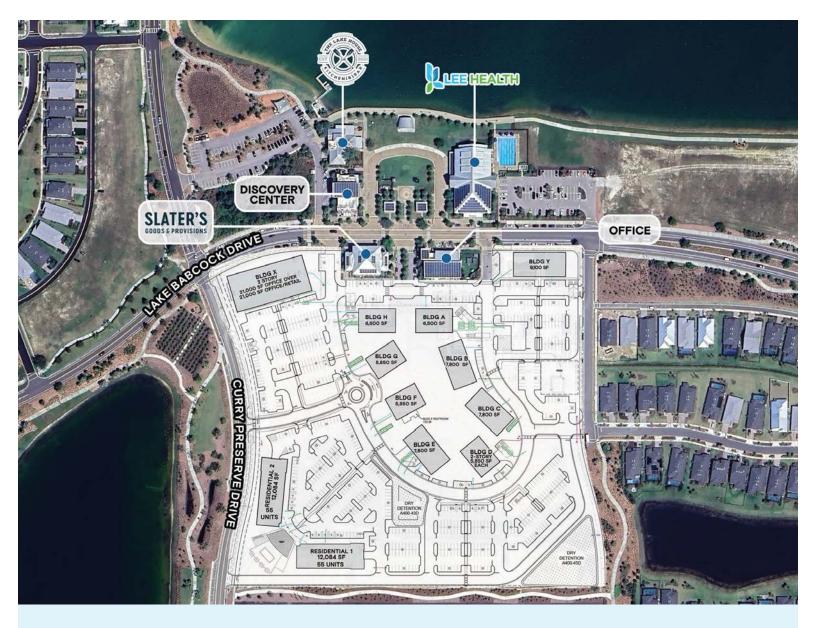

#### Proposed Site Plan

Disclaimer: The information contained in this brochure is provided for general informational purposes only. The estimated rentable area of the space is approximate and subject to verification. While every effort has been made to ensure the accuracy of the information presented, neither the landlord, property manager, nor their agents make any representation or warranty as to the actual rentable area. Prospective tenants are encouraged to independently verify the actual dimensions and square footage of the space prior to entering into any lease agreement. All information is subject to change without notice.

#### Site Details & The Vision

±77,000

SF GROUND FLOOR RETAIL SPACE

±42,000

SF OFFICE SPACE WITH 21,000 SF GROUND FLOOR SPACE AVAILABLE 1,135

SURFACE LEVEL PARKING SPACES

110

MULTI-FAMILY HOUSING UNITS

2026

**EXPECTED DELIVERY** 

B Street at Babcock Ranch is a brand new mixed-use development with approximately 77,000 square feet of ground-floor retail space, 42,000 square foot office building with 21,000 square feet of ground floor space available, two residential buildings featuring 110 units, and over 1,135 surface level parking spaces.