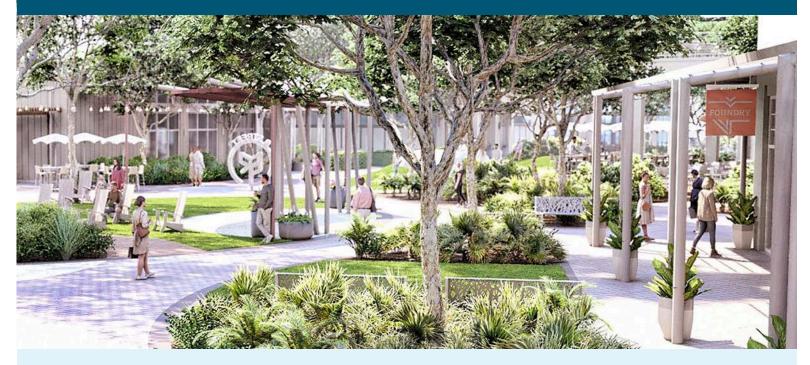

2026

**EXPECTED DELIVERY** 

B Street at Babcock Ranch is a brand new mixed-use development with approximately 77,000 square feet of ground-floor retail space, 42,000 square foot office building with 21,000 square feet of ground floor space available, two residential buildings featuring 110 units, and over 1,135 surface level parking spaces.

B Street will be the energetic anchor of Babcock Ranch where patrons and residents can indulge in unique experiences daily.

We invite you to join us in creating a vibrant atmosphere filled with art, cuisine, music, shopping, fitness and more.