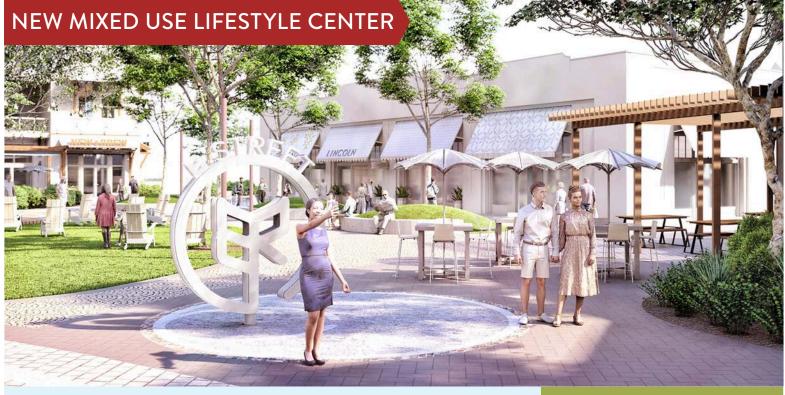

2026

**EXPECTED DELIVERY** 

B Street at Babcock Ranch is a brand new mixed-use development with approximately 77,000 square feet of ground-floor retail space, 42,000 square foot office building with 21,000 square feet of ground floor space available, two residential buildings featuring 110 units, and over 1,135 surface level parking spaces.

B Street will be the energetic anchor of Babcock Ranch where patrons and residents can indulge in unique experiences daily.

We invite you to join us in creating a vibrant atmosphere filled with art, cuisine, music, shopping, fitness and more.