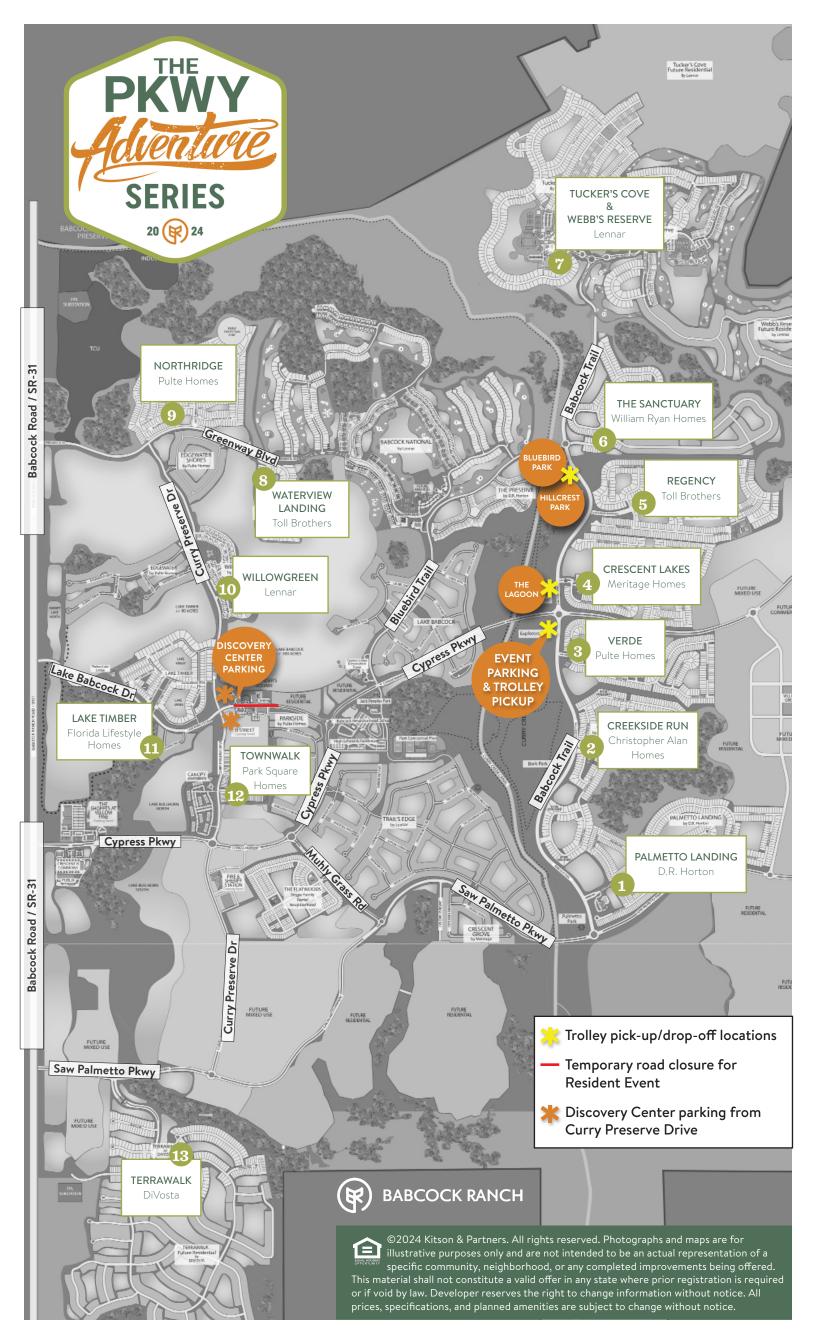

# The PKWY Adventure Series Prize Entry Locations

# **Palmetto Landing**

1 **D.R. Horton** from the \$350s 17763 Oleander Ave.

## Creekside Run

**Christopher Alan Homes**from the \$370s
44228 Creekside Run Ln

#### Verde

**Pulte Homes**from the \$390s
44252 Kelly Drive

#### **Crescent Lakes**

4 Meritage Homes from the \$350s 16508 Settlers Way

## Regency (55+ neighborhood)

from the \$400s 44453 Little Blue Heron Way

## The Sanctuary

6 William Ryan Homes from the \$360s 16089 Mulrion Blvd.

## **Tucker's Cove**

from the \$320s 15330 Jadestone Dr.

## Waterview Landing

8 **Toll Brothers** from the \$440s 16058 Preservation Blvd.

# Northridge

9 Pulte Homes from the \$390s 42497 Cascade Dr.

# Willowgreen

**Lennar** from the \$380s 16540 Kingwood Ln.

#### Lake Timber

111 Florida Lifestyle Homes
Custom Home Builder
17125 Bullhorn Circle

### **Townwalk**

Park Square Homes from the \$320s
42862 Parkview Dr.

#### **TerraWalk**

DiVosta
from the \$400s
12532 Quartz Dr.

# **Discovery Center**

New Home & Town Information 941-235-2601