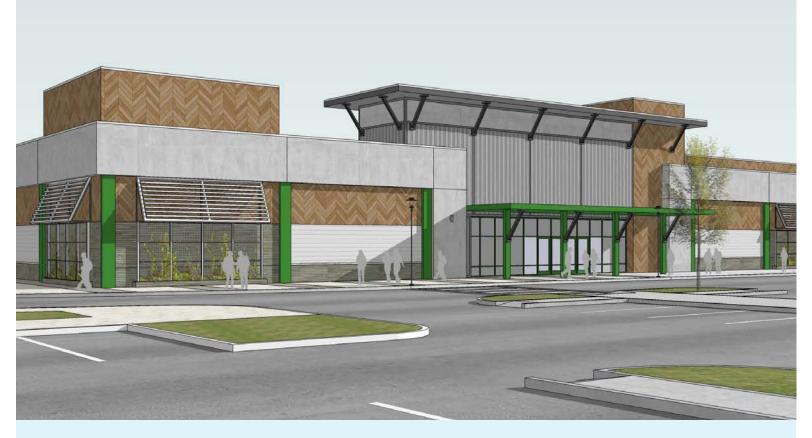

#### **Property Highlights**

- Outparcels and inline space available
- Multiple endcap restaurants with patios available
- Babcock Ranch is an 18,000 acre, 50,000 person "new town" development in Southwest Florida
- Entitled for 19,500 residential units and 6 million square feet of commercial space
- Babcock Ranch is a top 10 selling master-planned community in the country
- First city in the United States powered by Solar Energy

# MidTown Cypress Parkway, Babcock Ranch, FL