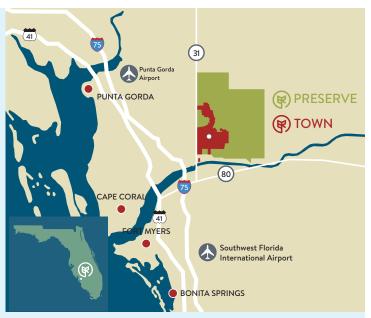

Cypress Parkway, Babcock Ranch, FL





#### **Property Highlights**

- Outparcels and inline space available
- Multiple endcap restaurants with patios available
- Babcock Ranch is an 18,000 acre, 50,000 person "new town" development in Southwest Florida
- Entitled for 19,500 residential units and 6 million square feet of commercial space
- Babcock Ranch is a top 10 selling master-planned community in the country
- First city in the United States powered by Solar Energy

KIM FITZGERALD
DIRECTOR OF COMMERCIAL LEASING
kfitzgerald@kitsonpartners.com
941.676.7254

BabcockRanchForBusiness.com





Cypress Parkway, Babcock Ranch, FL

#### **Property Location**







## KIM FITZGERALD DIRECTOR OF COMMERCIAL LEASING kfitzgerald@kitsonpartners.com 941.676.7254

 ${\tt BabcockRanchForBusiness.com}$ 





Cypress Parkway, Babcock Ranch, FL



Babcock Ranch Map



PROPOSEED

KIM FITZGERALD
DIRECTOR OF COMMERCIAL LEASING
kfitzgerald@kitsonpartners.com
941.676.7254

 ${\tt BabcockRanchForBusiness.com}$ 





Cypress Parkway, Babcock Ranch, FL



#### Property Site Plan



Disclaimer: The information contained in this brochure is provided for general informational purposes only. The estimated rentable area of the space is approximate and subject to verification. While every effort has been made to ensure the accuracy of the information presented, neither the landlord, property manager, nor their agents make any representation or warranty as to the actual r