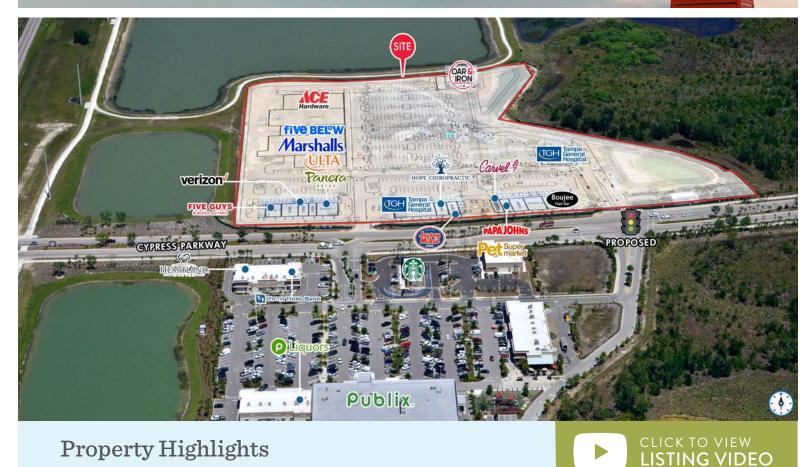

### **Property Highlights**

- Box and Outparcel Opportunities available at main entrance to Babcock Ranch
- Join Marshalls, Ace Hardware, Five Below, Tampa General Hospital, and more!
- Across the street from brand new Publix anchored center
- Prime availability at signalized intersection
- Babcock Ranch is an 18,000-acre, 50,000 person "new town" development in Southwest Florida
- Entitled for 19,500 residential units and 6 million square feet of commercial space
- Babcock Ranch is a top 10 ranked top selling master-planned community in the country
- Developed as an innovative new town that sets a whole new standard for sustainable, responsible growth
- First city in the United States powered by Solar Energy

### **Close Intersection**

KIM FITZGERALD DIRECTOR OF COMMERCIAL LEASING kfitzgerald@kitsonpartners.com 941.676.7254

BabcockRanchForBusiness.com

obtained the information above from sources we believe to be reliable. However, we have not verified its accuracy and make no guarantee, warranty or representation about it. It is submitted subject to the possibility of errors, omissions, change of price, rental or er conditions, prior sale, lease or financing, or withdrawal without notice. We include projections, opinions, assumptions or estimates for example only, and they may not represent current or future performance of the property. You and your tax and legal advisors