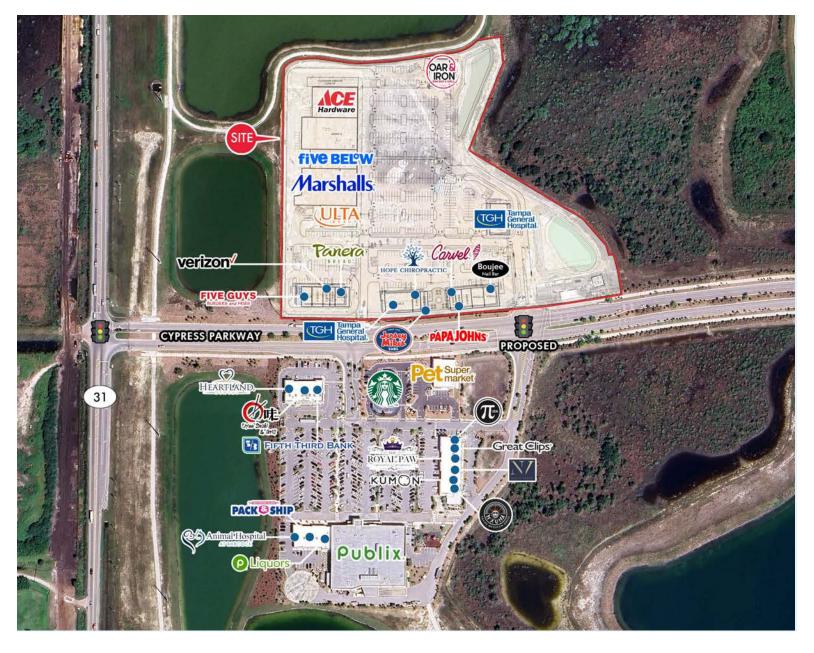

42030-42080 Cypress Parkway, Babcock Ranch, FL

### Aerial Site

KIM FITZGERALD DIRECTOR OF COMMERCIAL LEASING kfitzgerald@kitsonpartners.com 941.676.7254

BabcockRanchForBusiness.com

42030-42080 Cypress Parkway, Babcock Ranch, FL