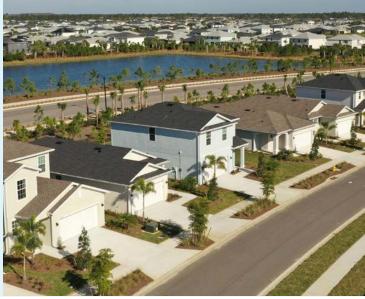

#### **Property Highlights**

- Outparcels and inline space available
- Multiple endcap restaurants with patios available
- Babcock Ranch is an 18,000 acre, 50,000 person "new town" development in Southwest Florida
- Entitled for 19,500 residential units and 6 million square feet of commercial space
- Babcock Ranch is a top 10 selling master-planned community in the country
- First city in the United States powered by Solar Energy