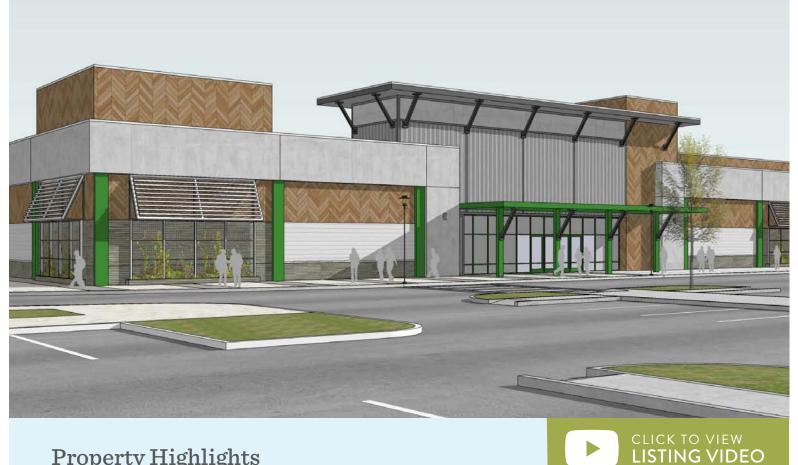

#### **Property Highlights**

- Outparcels and inline space available
- Multiple endcap restaurants with patios available
- Babcock Ranch is an 18,000 acre, 50,000 person "new town" development in Southwest Florida
- Entitled for 19,500 residential units and 6 million square feet of commercial space
- Babcock Ranch is a top 10 selling master-planned community in the country
- First city in the United States powered by Solar Energy