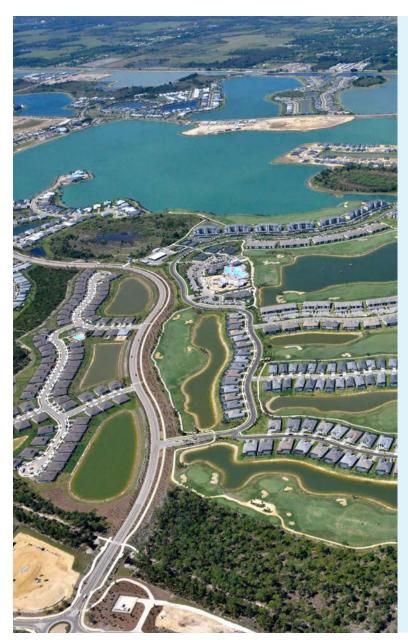

#### **Property Highlights**

- Big box, junior box, and outparcel opportunities available
- Seeking QSR, Pharmacy, Banks and more
- Great visibility to State Road 31
- Ample parking
- Babcock Ranch is an 18,000 acre, 50,000 person "new town" development in Southwest Florida
- Entitled for 19,500 residential units and 6 million square feet of commercial space
- Babcock Ranch is a top 10 selling master-planned community in the country
- First city in the United States powered by Solar Energy