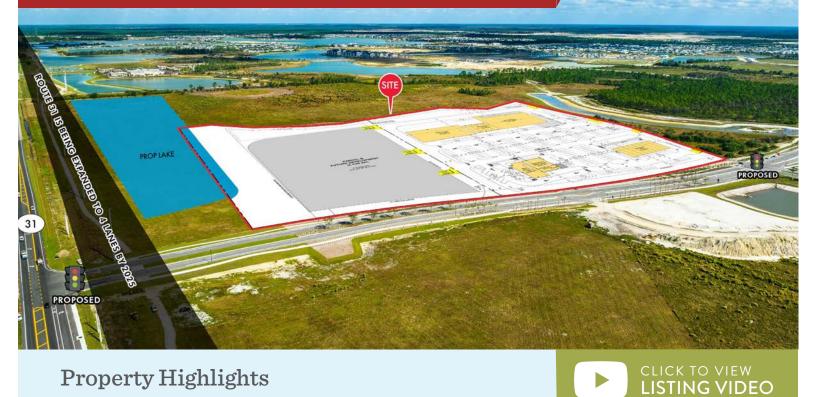

#### **Property Highlights**

- Box/Grocery and outparcel opportunities available
- Seeking QSR, Banks and more
- Small shop opportunities available
- Great visibility to State Road 31
- Signalized access and ample parking
- Babcock Ranch is an 18,000 acre, 50,000 person "new town" development in Southwest Florida
- Entitled for 19,500 residential units and 6 million square feet of commercial space
- Babcock Ranch is a top 10 selling master-planned community in the country
- First city in the United States powered by Solar Energy

### Property Site Plan

Disclaimer: The information contained in this brochure is provided for general informational purposes only. The estimated rentable area of the space is approximate and subject to verification. While every effort has been made to ensure the accuracy of the information presented, neither the landlord, property manager, nor their agents make any representation or warranty as to the actual rentable area. Prospective tenants are encouraged to independently verify the actual dimensions and square footage of the space prior to entering into any lease agreement. All information is subject to change without notice.