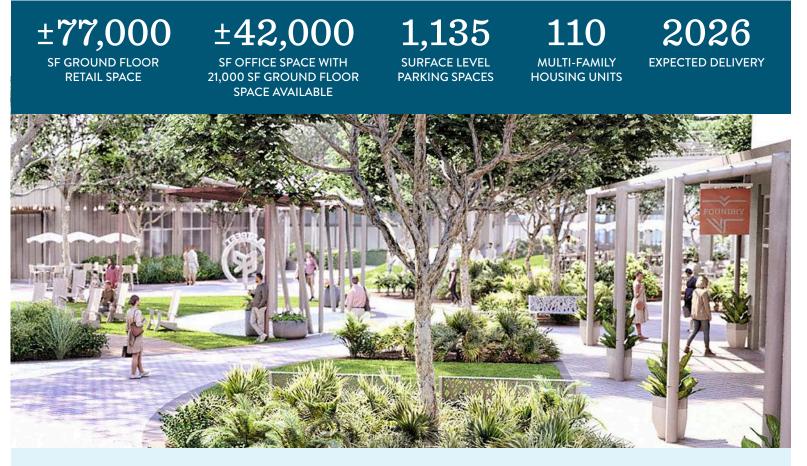

## Site Details & The Vision

B Street at Babcock Ranch is a brand new mixed-use development with approximately 77,000 square feet of ground-floor retail space, 42,000 square foot office building with 21,000 square feet of ground floor space available, two residential buildings featuring 110 units, and over 1,135 surface level parking spaces.