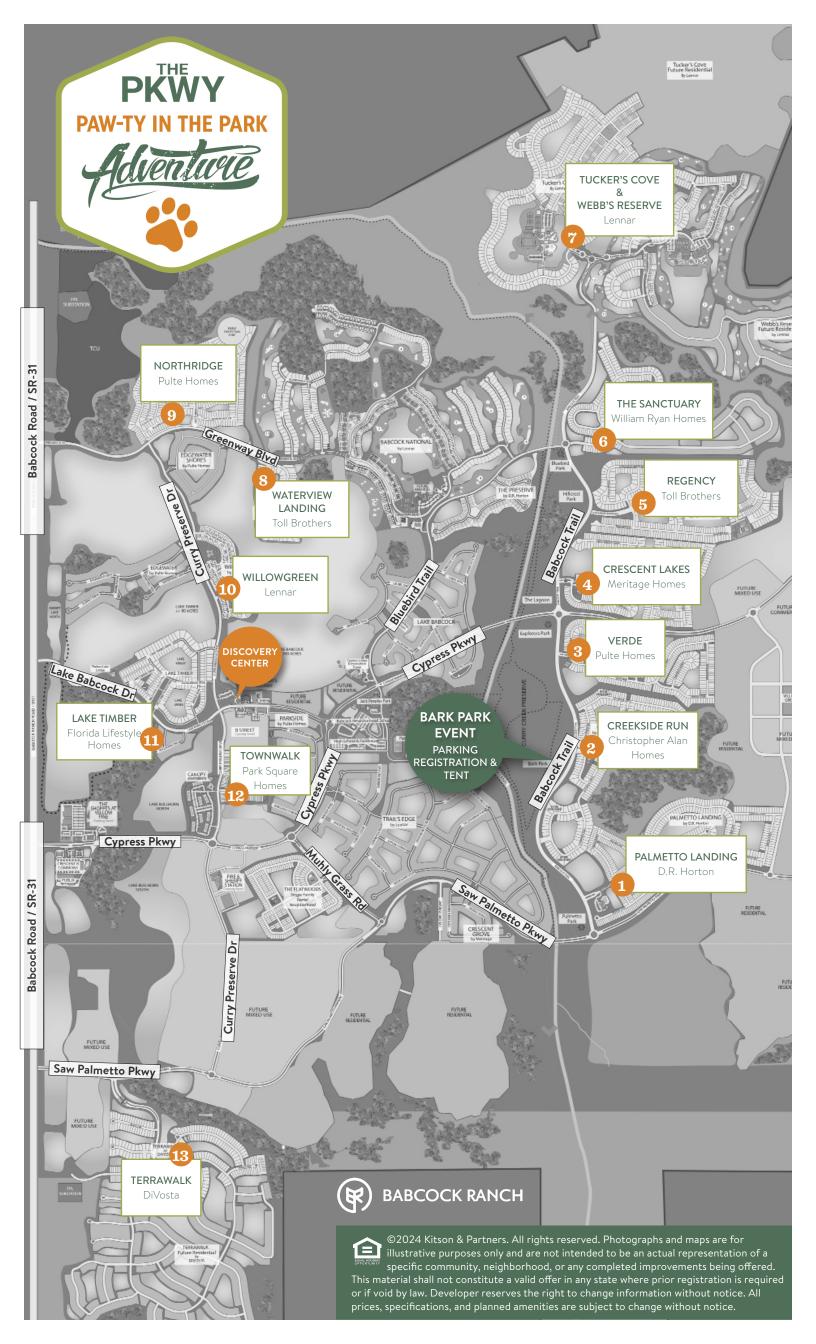

# **Paw-ty in the Park! Entry Locations**

Palmetto Landing D.R. Horton

from the \$350s 17763 Oleander Ave.

#### **Creekside Run**

👩 Christopher Alan Homes from the \$370s 44228 Creekside Run Ln

## Verde

Bulte Homes from the \$390s 44252 Kelly Drive

## **Crescent Lakes**

🖪 Meritage Homes from the \$350s 16508 Settlers Way

**Regency** (55+ neighborhood) **G** Toll Brothers from the \$400s 44453 Little Blue Heron Way

## The Sanctuary

👩 William Ryan Homes from the \$360s 16089 Mulrion Blvd.

## **Tucker's Cove**

🦻 Lennar from the \$320s 15330 Jadestone Dr.

## Waterview Landing

Resident Control Toll Brothers from the \$440s 16058 Preservation Blvd.

## Northridge

👩 Pulte Homes from the \$390s 42497 Cascade Dr.

## Willowgreen

📶 Lennar from the \$380s 16540 Kingwood Ln.

## Lake Timber

📶 Florida Lifestyle Homes Custom Home Builder 17125 Bullhorn Circle

## Townwalk

12 Park Square Homes from the \$320s 42862 Parkview Dr.

## **TerraWalk**

👩 DiVosta from the \$400s 12532 Quartz Dr.

## **Discovery Center**

New Home & Town Information 941-235-2601