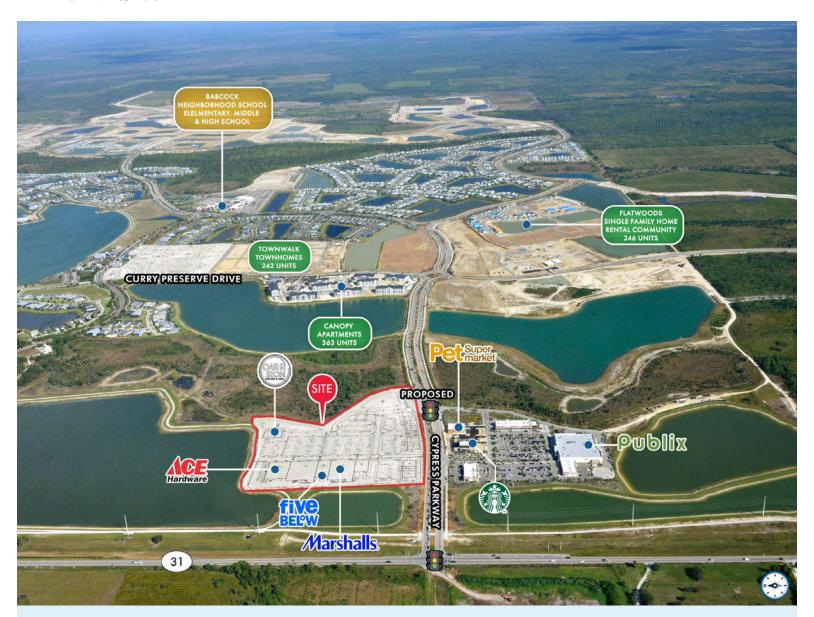

## **KATZ & ASSOCIATES**

RETAIL REAL ESTATE ADVISORS

ERIC SPRITZ VICE PRESIDENT ericspritz@katzretail.com (954) 296-5861 JON CASHION PRINCIPAL joncashion@katzretail.com (561) 302-7071



42030-42080 Cypress Parkway, Babcock Ranch, FL



#### Property Drone Photo



## **KATZ & ASSOCIATES**

RETAIL REAL ESTATE ADVISORS

ERIC SPRITZ VICE PRESIDENT ericspritz@katzretail.com (954) 296-5861 JON CASHION PRINCIPAL joncashion@katzretail.com (561) 302-7071



42030-42080 Cypress Parkway, Babcock Ranch, FL



#### Property Site Plan



### KATZ & ASSOCIATES

RETAIL REAL ESTATE ADVISORS

ERIC SPRITZ VICE PRESIDENT ericspritz@katzretail.com (954) 296-5861 JON CASHION PRINCIPAL joncashion@katzretail.com (561) 302-7071



42030-42080 Cypress Parkway, Babcock Ranch, FL



#### **Aerial Site**



## **KATZ & ASSOCIATES**

RETAIL REAL ESTATE ADVISORS

ERIC SPRITZ VICE PRESIDENT ericspritz@katzretail.com (954) 296-5861 JON CASHION PRINCIPAL joncashion@katzretail.com (561) 302-7071



42030-42080 Cypress Parkway, Babcock Ranch, FL



#### **Close Intersection**



### KATZ & ASSOCIATES

RETAIL REAL ESTATE ADVISORS

ERIC SPRITZ VICE PRESIDENT ericspritz@katzretail.com (954) 296-5861 JON CASHION PRINCIPAL joncashion@katzretail.com (561) 302-7071