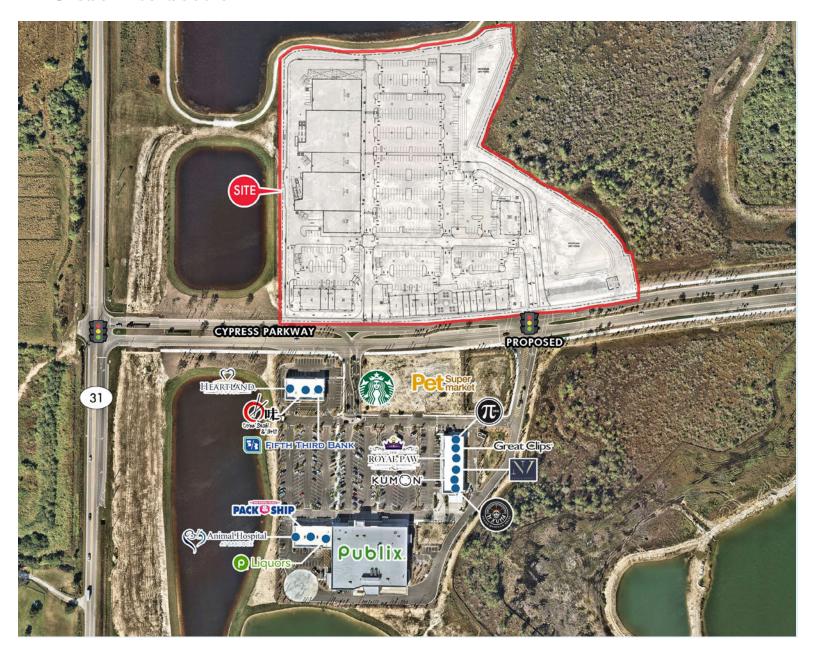

to



## **KATZ & ASSOCIATES**

RETAIL REAL ESTATE ADVISORS

ERIC SPRITZ VICE PRESIDENT ericspritz@katzretail.com (954) 296-5861 JON CASHION PRINCIPAL joncashion@katzretail.com (561) 302-7071



42030-42080 Cypress Parkway, Babcock Ranch, FL



#### Property Site Plan



### KATZ & ASSOCIATES

RETAIL REAL ESTATE ADVISORS

ERIC SPRITZ VICE PRESIDENT ericspritz@katzretail.com (954) 296-5861 JON CASHION PRINCIPAL joncashion@katzretail.com (561) 302-7071



42030-42080 Cypress Parkway, Babcock Ranch, FL



#### **Aerial Site**



## **KATZ & ASSOCIATES**

RETAIL REAL ESTATE ADVISORS

ERIC SPRITZ VICE PRESIDENT ericspritz@katzretail.com (954) 296-5861 JON CASHION PRINCIPAL joncashion@katzretail.com (561) 302-7071



42030-42080 Cypress Parkway, Babcock Ranch, FL



#### **Close Intersection**



### KATZ & ASSOCIATES

RETAIL REAL ESTATE ADVISORS

ERIC SPRITZ VICE PRESIDENT ericspritz@katzretail.com (954) 296-5861 JON CASHION PRINCIPAL joncashion@katzretail.com (561) 302-7071