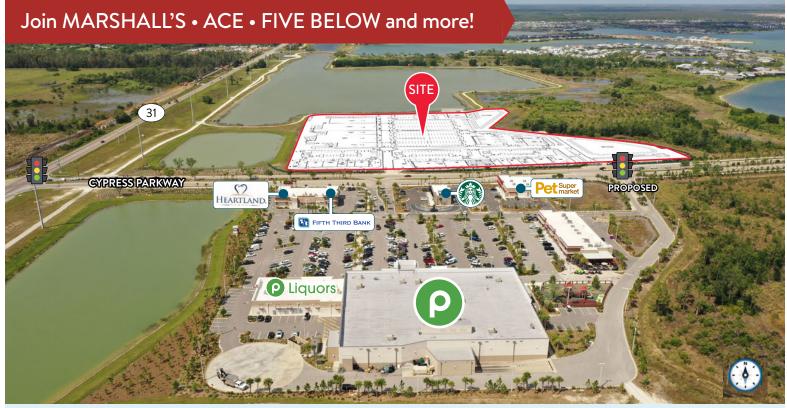

42030-42080 Cypress Parkway, Babcock Ranch, FL





#### **Property Highlights**

- Box and Outparcel Opportunities available at main entrance to Babcock Ranch
- Across the street from brand new Publix anchored center
- Prime availability at signalized intersection
- Babcock Ranch is an 18,000-acre, 50,000 person "new town" development in Southwest Florida
- Entitled for 19,500 residential units and 6 million square feet of commercial space
- Babcock Ranch is a top 10 ranked top selling master-planned community in the country
- Developed as an innovative new town that sets a whole new standard for sustainable, responsible growth
- First city in the United States powered by Solar Energy

### KATZ & ASSOCIATES

RETAIL REAL ESTATE ADVISOR

ERIC SPRITZ VICE PRESIDENT ericspritz@katzretail.com (954) 296-5861

JON CASHION PRINCIPAL joncashion@k