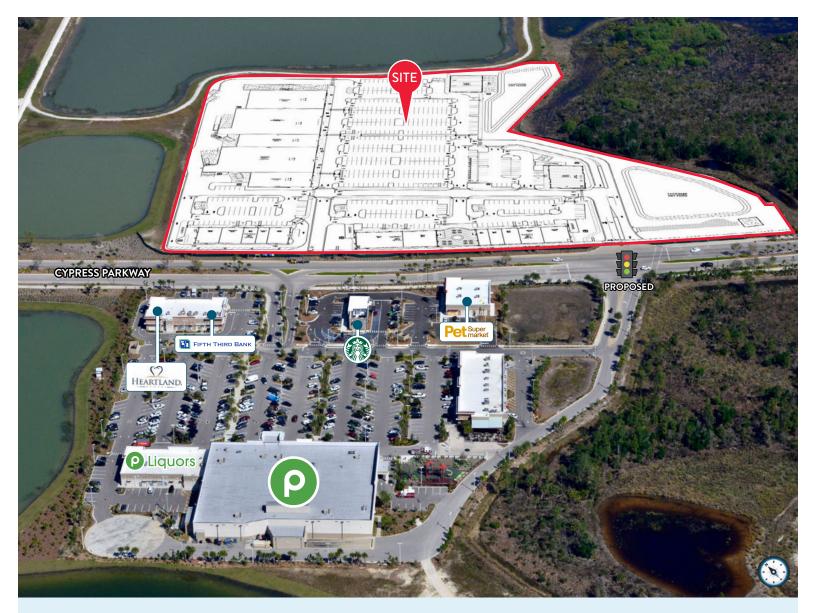

mercial space
- Babcock Ranch is a top 10 ranked top selling master-planned community in the country
- Developed as an innovative new town that sets a whole new standard for sustainable, responsible growth
- First city in the United States powered by Solar Energy

### KATZ & ASSOCIATES

RETAIL REAL ESTATE ADVISOR

ERIC SPRITZ VICE PRESIDENT ericspritz@katzretail.com (954) 296-5861

JON CASHION PRINCIPAL joncashion@katzretail.com (561) 302-7071



42030-42080 Cypress Parkway, Babcock Ranch, FL



### **Property Location**







## **KATZ & ASSOCIATES**

RETAIL REAL ESTATE ADVISORS

ERIC SPRITZ VICE PRESIDENT ericspritz@katzretail.com (954) 296-5861 JON CASHION PRINCIPAL joncashion@katzretail.com (561) 302-7071



42030-42080 Cypress Parkway, Babcock Ranch, FL



#### Property Drone Photo



## **KATZ & ASSOCIATES**

RETAIL REAL ESTATE ADVISORS

ERIC SPRITZ VICE PRESIDENT ericspritz@katzretail.com (954) 296-5861 JON CASHION PRINCIPAL joncashion@katzretail.com (561) 302-7071



42030-42080 Cypress Parkway, Babcock Ranch, FL



#### Property Site Plan



### KATZ & ASSOCIATES

RETAIL REAL ESTATE ADVISORS

ERIC SPRITZ VICE PRESIDENT ericspritz@katzretail.com (954) 296-5861 JON CASHION PRINCIPAL joncashion@katzretail.com (561) 302-7071



42030-42080 Cypress Parkway, Babcock Ranch, FL



#### **Aerial Site**



## **KATZ & ASSOCIATES**

RETAIL REAL ESTATE ADVISORS

ERIC SPRITZ VICE PRESIDENT ericspritz@katzretail.com (954) 296-5861 JON CASHION PRINCIPAL joncashion@katzretail.com (561) 302-7071



42030-42080 Cypress Parkway, Babcock Ranch, FL



#### **Close Intersection**



##