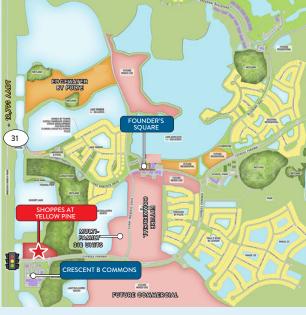

cross the street from brand new Publix anchored center
- Prime availability at signalized intersection
- Babcock Ranch is an 18,000-acre, 50,000 person "new town" development in Southwest Florida
- Entitled for 19,500 residential units and 6 million square feet of commercial space
- Babcock Ranch is a top 10 ranked top selling master-planned community in the country
- Developed as an innovative new town that sets a whole new standard for sustainable, responsible growth
- First city in the United States powered by Solar Energy

### KATZ & ASSOCIATES

RETAIL REAL ESTATE ADVISOR

ERIC SPRITZ VICE PRESIDENT ericspritz@katzretail.com (954) 296-5861

JON CASHION PRINCIPAL joncashion@katzretail.com (561) 302-7071



42030-42080 Cypress Parkway, Babcock Ranch, FL



### **Property Location**







## **KATZ & ASSOCIATES**

RETAIL REAL ESTATE ADVISORS

ERIC SPRITZ VICE PRESIDENT ericspritz@katzretail.com (954) 296-5861 JON CASHION PRINCIPAL joncashion@katzretail.com (561) 302-7071



42030-42080 Cypress Parkway, Babcock Ranch, FL



#### Property Drone Photo



## **KATZ & ASSOCIATES**

RETAIL REAL ESTATE ADVISORS

ERIC SPRITZ VICE PRESIDENT ericspritz@katzretail.com (954) 296-5861 JON CASHION PRINCIPAL joncashion@katzretail.com (561) 302-7071



42030-42080 Cypress Parkway, Babcock Ranch, FL



#### Property Site Plan



### KATZ & ASSOCIATES

RETAIL REAL ESTATE ADVISORS

ERIC SPRITZ VICE PRESIDENT ericspritz@katzretail.com (954) 296-5861 JON CASHION PRINCIPAL joncashion@katzretail.com (561) 302-7071



42030-42080 Cypress Parkway, Babcock Ranch, FL



#### **Aerial Site**



## *