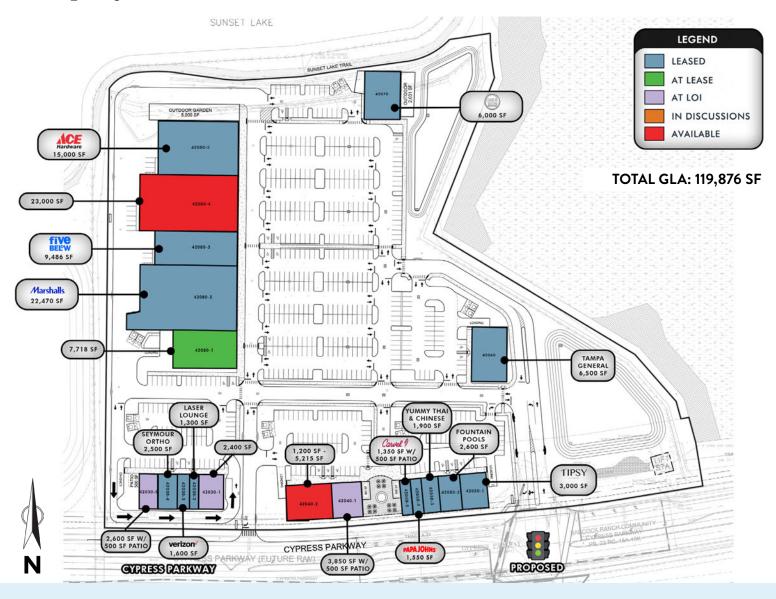

## KATZ & ASSOCIATES

RETAIL REAL ESTATE ADVISOR

ERIC SPRITZ VICE PRESIDENT ericspritz@katzretail.com (954) 296-5861

JON CASHION PRINCIPAL joncashion@katzretail.com (561) 302-7071



42030-42080 Cypress Parkway, Babcock Ranch, FL



### **Property Location**







## **KATZ & ASSOCIATES**

RETAIL REAL ESTATE ADVISORS

ERIC SPRITZ VICE PRESIDENT ericspritz@katzretail.com (954) 296-5861 JON CASHION PRINCIPAL joncashion@katzretail.com (561) 302-7071



42030-42080 Cypress Parkway, Babcock Ranch, FL



#### Property Drone Photo



## **KATZ & ASSOCIATES**

RETAIL REAL ESTATE ADVISORS

ERIC SPRITZ VICE PRESIDENT ericspritz@katzretail.com (954) 296-5861 JON CASHION PRINCIPAL joncashion@katzretail.com (561) 302-7071



42030-42080 Cypress Parkway, Babcock Ranch, FL



#### Property Site Plan



### KATZ & ASSOCIATES

RETAIL REAL ESTATE ADVISORS

ERIC SPRITZ VICE PRESIDENT ericspritz@katzretail.com (954) 296-5861 JON CASHION PRINCIPAL joncashion@katzretail.com (561) 302-7071



42030-42080 Cypress Parkway, Babcock Ranch, FL



#### **Aerial Site**



## **KATZ & ASSOCIATES**

RETAIL REAL ESTATE ADVISORS

ERIC SPRITZ VICE PRESIDENT ericspritz@katzretail.com (954) 296-5861 JON CASHION PRINCIPAL joncashion@katzretail.com (561) 302-7071



42030-42080 Cypress Parkway, Babcock Ranch, FL



#### **Close Intersection**



### KATZ & ASSOCIATES

RETAIL REAL ESTATE ADVISORS

ERIC SPRITZ VICE PRESIDENT ericspritz@katzretail.com (954) 296-5861 JON CASHION PRINCIPAL joncashion@katzretail.com (561) 302-7071