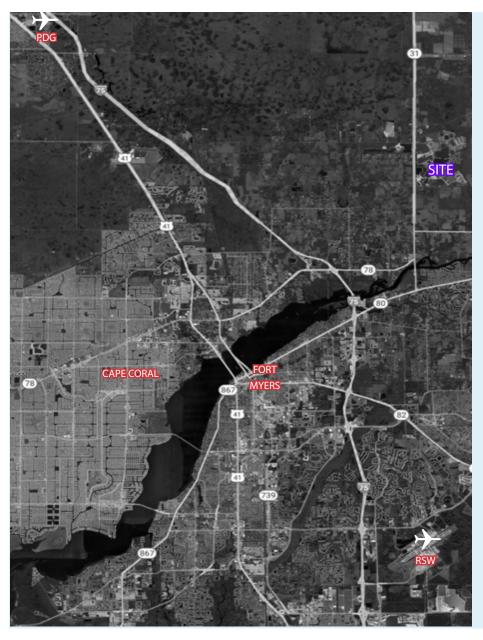

#### Babcock Ranch - Southwest Florida's Prime Location

- Positioned on the Charlotte and Lee County border, providing convenient access throughout Southwest Florida
- Located off of SR-31, which is being widened to 4 lanes, with access to I-75 via SR-78 and SR-80
- 25 miles to Southwest Florida International Airport (RSW) and 28 miles to Punda Gorda Airport (PGD)
- The property's location off of Curry Preserve Drive provides convenient access within Babcock Ranch, easily accessible from two traffic light intersections on SR-31