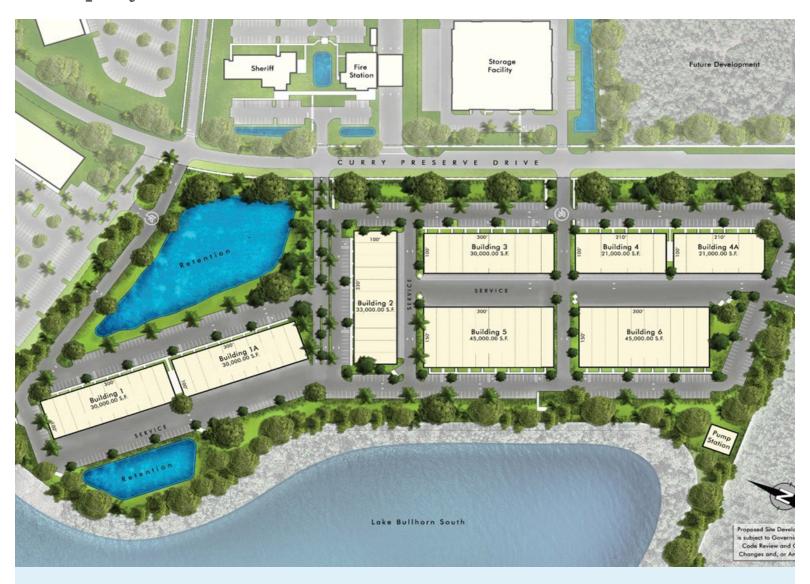

#### **Property Highlights**

- ±255,000 SF of new Class A Flex / Industrial space
- 3,000-4,500 SF bays (100'-150' depth), scalable up to a full building of 45,000 SF
- Build to suit office or 20% spec office buildout to be delivered
- 25' clear height
- At grade loading with 1 roll-up door per bay
- Located 8 minutes from I-75
- 572 parking spaces, ratio of 2.24/1,000 SF

#### Property Site Plan

ANDREW FOX afox@skywayflorida.com 813.726.3535 GRANT ENDERLE genderle@skywayflorida.com 813.732.5697