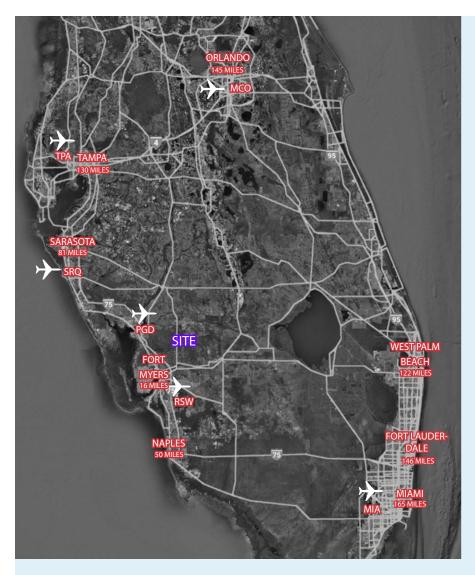

#### Babcock Ranch - Southwest Florida's Prime Location

- Positioned on the Charlotte and Lee County border, providing convenient access throughout Southwest Florida
- Located off of SR-31, which is being widened to 4 lanes, with access to I-75 via SR-78 and SR-80
- 25 miles to Southwest Florida International Airport (RSW) and 28 miles to Punda Gorda Airport (PGD)
- The property's location off of Curry Preserve Drive provides convenient access within Babcock Ranch, easily accessible from two traffic light intersections on SR-31