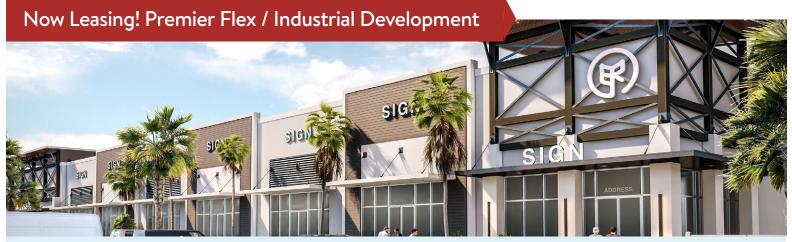

#### **Property Highlights**

- ±255,000 SF of new Class A Flex / Industrial space
- 3,000-4,500 SF bays (100'-150' depth), scalable up to a full building of 45,000 SF
- Build to suit office or 20% spec office buildout to be delivered
- 25' clear height
- At grade loading with 1 roll-up door per bay
- Located 8 minutes from I-75
- 572 parking spaces, ratio of 2.24/1,000 SF