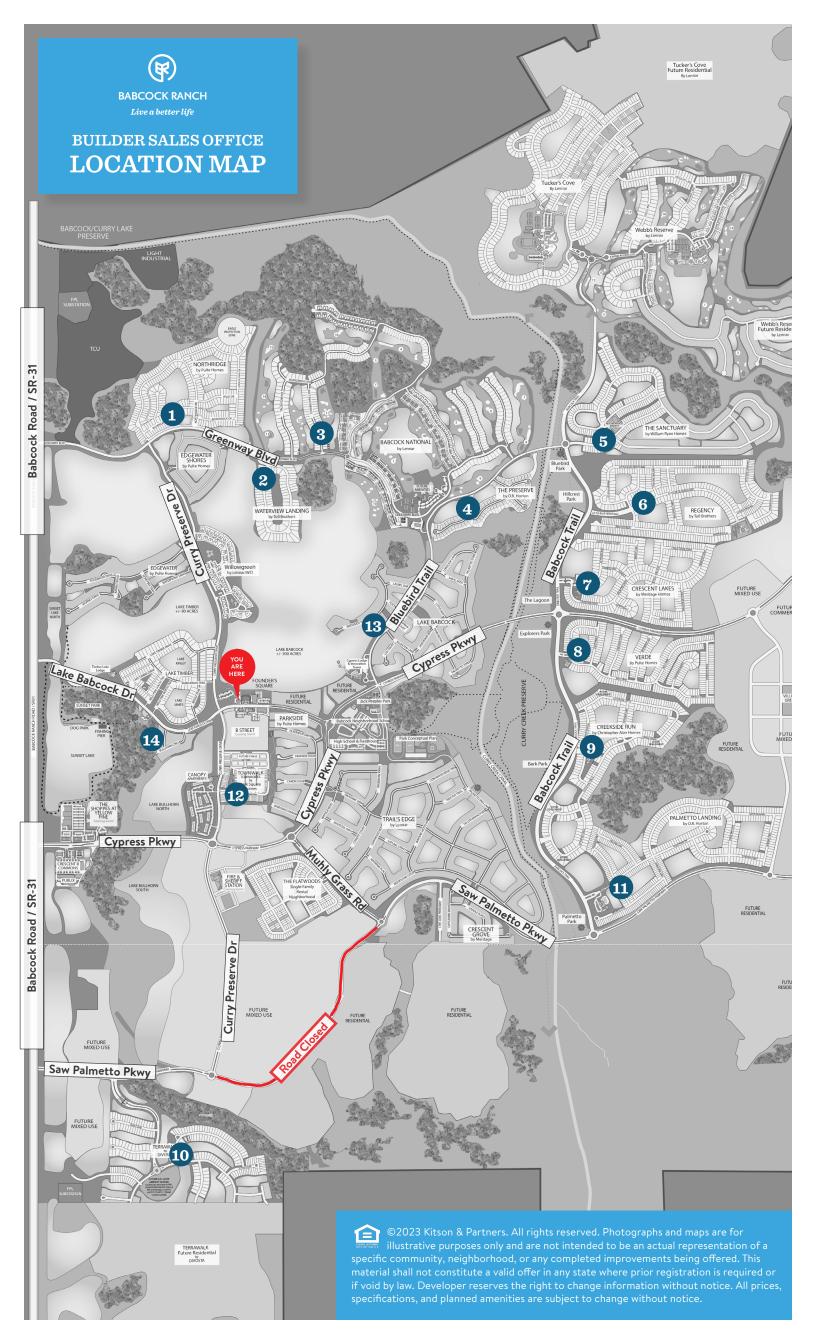

## Builder Sales Office Locations

**Northridge Pulte Homes** from the \$390s 42497 Cascade Dr.

Waterview Landing 2 Toll Brothers from the \$440s 16058 Preservation Blvd.

Babcock National (Golf) 3 Lennar from the \$260s 15991 Leaning Pine Lane

## The Preserve

**D.R. Horton** from the \$360s
43790 Sparrow Dr

**The Sanctuary William Ryan Homes** from the \$360s 16089 Mulrion Blvd.

**Regency (55+ neighborhood) Toll Brothers** from the \$400s 44453 Little Blue Heron Way

## Crescent Lakes

Meritage Homes from the \$350s 16508 Settlers Way

Verde 8 Pulte Homes from the \$390s 44252 Kelly Drive  Creekside Run
Christopher Alan Homes from the \$340s 44228 Creekside Run Ln

TerraWalk DiVosta 12532 Quartz Drive

Models Coming Soon By Appointment Only

Tucker's Cove Lennar from the \$300s 855-773-6639

Webb's Reserve (Golf) Lennar from the \$270s 855-773-6639

Palmetto Landing D.R. Horton 239-709-3925

Townwalk Park Square Homes from the \$320s 844-774-4636

Custom Builders

**AR Homes by Arthur Rutenberg** 13 16216 Blue Stem Ln.

Florida Lifestyle Homes

Trouble finding your way? Contact the **Discovery Center at 941-787-5485**