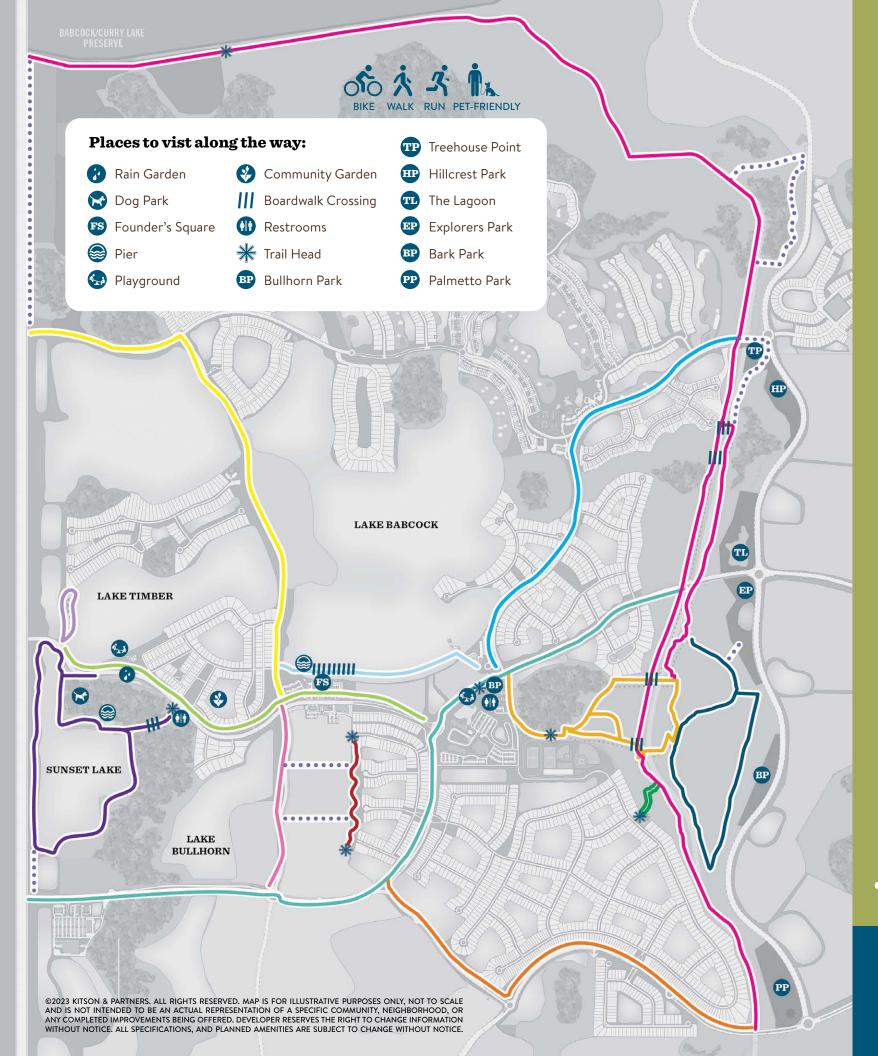

## Hit The Trails

## CHOOSE YOUR TERRAIN

## HARDSCAPE PATH

- Curry Preserve Drive 1.6 miles
  Lake Babcock Drive 1.2 miles
  Cypress Parkway 1.8 miles
  Bluebird Trail 1.3 miles
  Telegraph Park .5 miles
  Founder's Walkway .5 miles
  Muhly Grass Road 1.3 miles
  Bullhorn Park .5 miles
  NATURAL PATH
  Lake Timber Trail .3 miles
- Dick Cuda Trail 2 miles
  Trail's Edge Connection .06 miles
  *BILL HAMMOND TRAILS* Curry Canal Trail 4.9 miles
  Palmetto Path 1.8 miles
  Wetland Loop 1.6 miles

••••• Future Trails