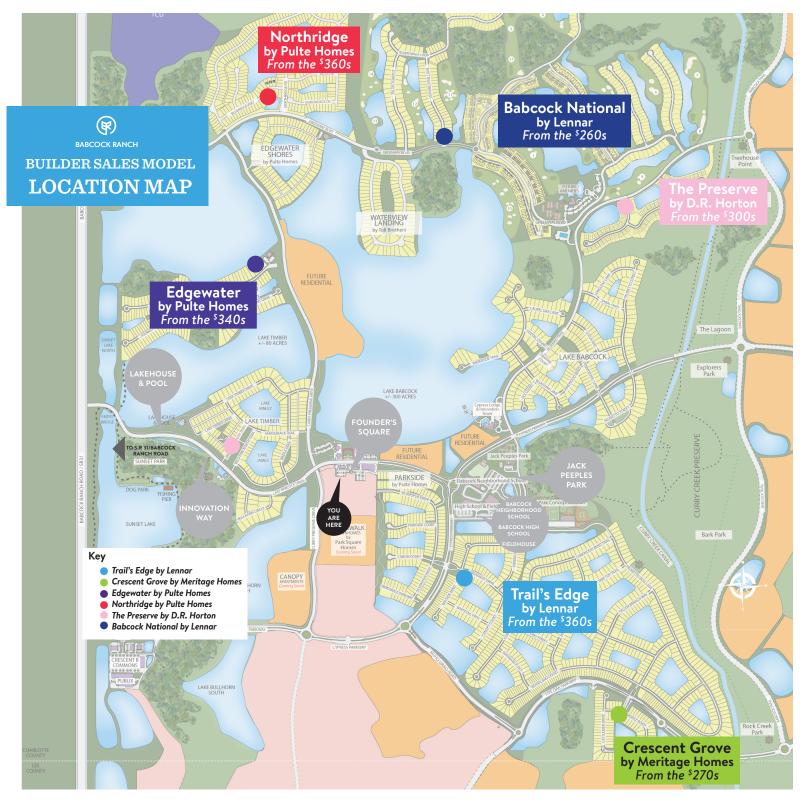

# **Builder Sales Model Addresses**

### **Babcock National**

Lennar Homes 15991 Leaning Pine Lane

### Innovation Way

**Pulte Homes, Lennar** and **D.R. Horton** 42179 Hammock Lane

## Trail's Edge

**Lennar** 17709 Wayside Bend

## **Crescent Grove**

Meritage Homes 17890 Saddle Rd.

### Edgewater

**Pulte Homes** 42403 Edgewater Dr. Northridge

The Preserve

D.R. Horton

Temporary Location

16557 Timber Lane

Pulte Homes

42497 Cascade Dr.