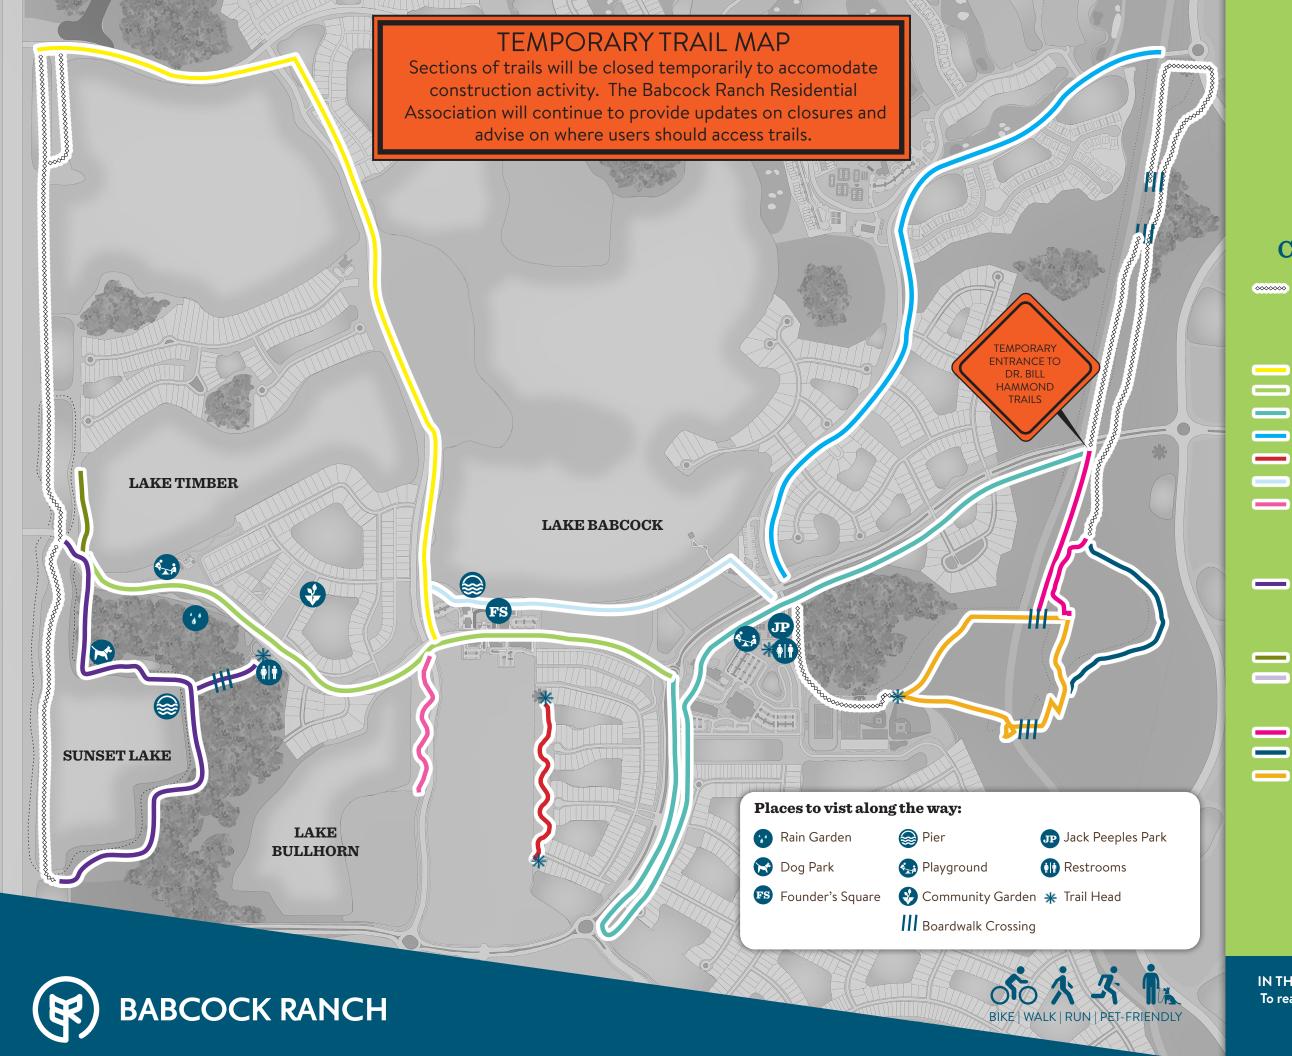

# HIT THE TRAILS

## **CHOOSE YOUR TERRAIN**

TEMPORARILY CLOSED DUE TO CONSTRUCTION ACTIVTY

#### CONCRETE PATH

Curry Preserve Drive 1.50 miles Lake Babcock Drive 1.20 mile Cypress Parkway 1.75 miles Bluebird Trail 1.28 miles Telegraph Park .51 miles Founder's Walkway .50 miles Lake Bullhorn Park .25 miles

#### SHELL PATH

Dick Cuda Trail 2 miles

#### NATURAL PATH

Chain of Lakes Trail 1.85 miles Jack Peeples Park .36 miles

BILL HAMMOND TRAILS Curry Canal Trail 2.21 miles Palmetto Path .79 mile Wetland Loop 1 mile

DID YOU KNOW? 50% OF THE LAND (9,000 ACRES) DEDICATED TO NATURAL GREENWAYS, PARKS & LAKES

IN THE EVENT OF AN EMERGENCY, PLEASE CALL 911. To reach Babcock Ranch Patrol for a non-emergency, call